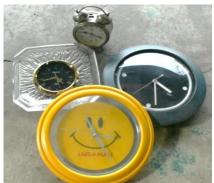

### 3. Miscellaneous goods

Accessories

Clock

**Wrist watch** 

Bag

**Ashtray** 

Vase

**Helmet** 