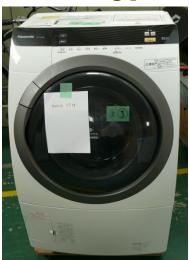

#### Air conditioning

Washing machine
Automatic type Drum type Two layer type

Dryer
Laundry dryer Dish dryer