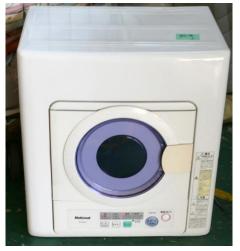

#### Air conditioning

Washing machine
Automatic type Drum type Two layer type

Dryer
Laundry dryer Dish dryer