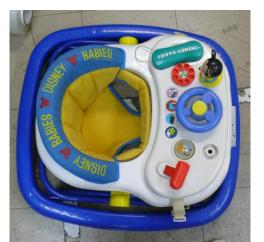

### -8.Baby supplies&Toy

**Rollator** 

r Child seat

**Stroller** 

**Baby basket** 

**Baby Goods** 

**Stuffed Toy** 

Toy