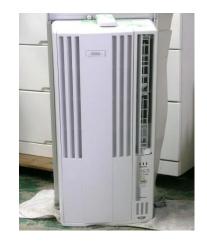

#### Air conditioning

Washing machine
Automatic type Drum type Two layer type

Dryer
Laundry dryer Dish dryer