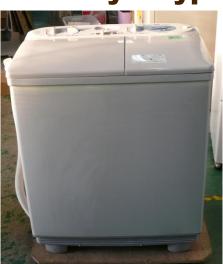

#### Air conditioning

Washing machine
Automatic type Drum type Two layer type

Dryer
Laundry dryer Dish dryer