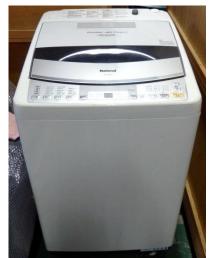

#### Air conditioning

Washing machine
Automatic type Drum type Two layer type

Dryer
Laundry dryer Dish dryer