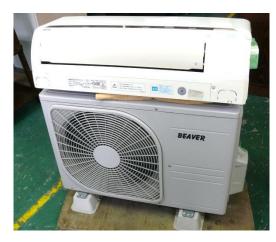

#### Air conditioning

Washing machine
Automatic type Drum type Two layer type

Dryer
Laundry dryer Dish dryer